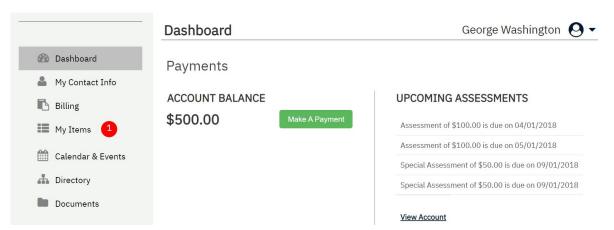

## You will log into the "Dashboard" which gives you an overview of your upcoming Assessments.

Billing: This menu takes you to payment options and shows you your payment history

My Items: This menu will show you the status of any inquiries or service requests you have made through the

"Other Request" menu (see below).

My Contact Info: This menu will allow you to change your password, verify your contact information as well as

indicate how you would like our office to communicate with you (i.e. via E-Mail, text, or paper).